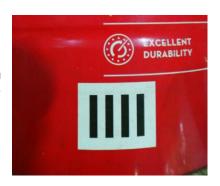

## **Zebra Mark Detection on Paint bucket for Printing**

**Customer: Paint filling machine manufacturing company.** 

**Customer's Requirement: To print printing matter inside the Printing window.** 

## **Challenges:**

- Paint bucket will rotate with a high speed.
- Zebra mark should be detected every time when it com in front of vision sensor to achieve production speed of the machine.
- Zebra mark should detected accurately so that print content will not fall out of the printing window.

## **Epsilon's Solution:**

- Epsilon has provided V10 Vision sensor with white illumination so that the paint bucket's colour will not affect the accuracy.
- Sensor is mounted in such a way so that paint buckets of 10ltr & 20ltr will be printed and no need to adjust the Vision Sensor.
- Zebra mark detection in every rotation helps to increase production speed of machine.
- The accuracy of detecting mark helps to print within printing window.